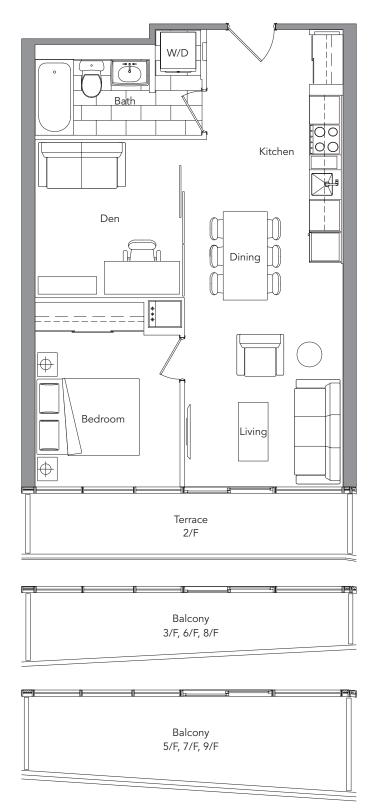

1 BEDROOM + DEN BACHELOR 1 BEDROOM

2 BEDROOM + FLEX

2 BEDROOM + DEN Floorplate indicates balcony design on 3/F, 6/F & 8/F

2/F balcony design

5/F, 7/F & 9/F balcony design

The developer reserves the right to make minor revisions to interior wall locations and exterior window system. All materials and drawings are approximate. Information is subject to change without notice. Actual square footage may vary from the stated floor plan. Furniture and upgrades shown on plans are for illustration purposes only and are not included. E. & O.E.