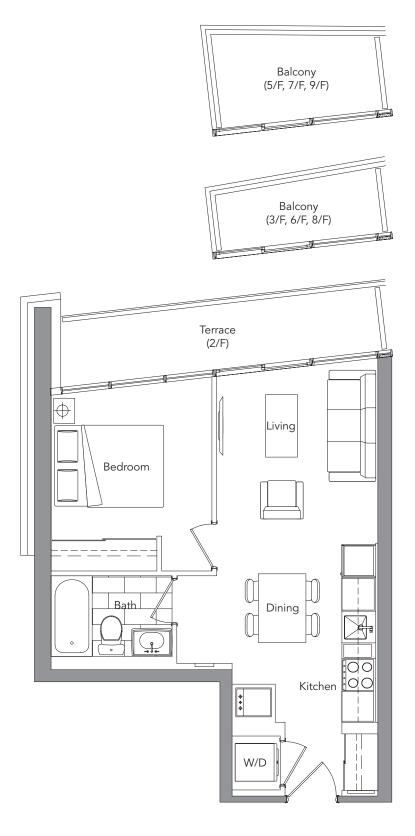

1 BEDROOM + DEN BACHELOR 1 BEDROOM

2 BEDROOM + FLEX

2 BEDROOM + DEN Floorplate indicates balcony design on 3/F, 6/F & 8/F

2/F balcony design

5/F, 7/F & 9/F balcony design

The developer reserves the right to make minor revisions to interior wall locations and exterior window system. All materials and drawings are approximate. Information is subject to change without notice. Actual square footage may vary from the stated floor plan. Furniture and upgrades shown on plans are for illustration purposes only and are not included. E. & O.E.

|                      | 2/F      | 3/F, 6/F, 8/F | 5/F, 7/F, 9/F |
|----------------------|----------|---------------|---------------|
| Suite Area           | 490 s.f. | 490 s.f.      | 490 s.f.      |
| Terrace/Balcony Area | 80 s.f.  | 83 s.f.       | 105 s.f.      |
| Total Area           | 570 s.f. | 573 s.f.      | 595 s.f.      |