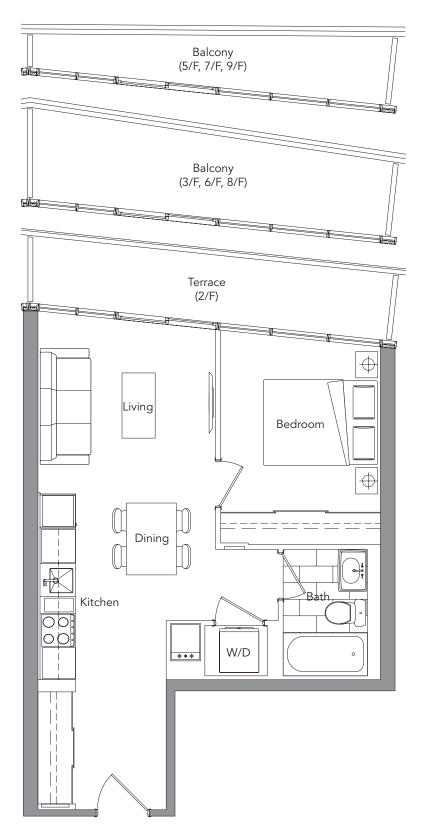

 Terrace/Balcony Area
 85 s.f.
 105 s.f.
 62 s.f.

 Total Area
 618 s.f.
 638 s.f.
 595 s.f.