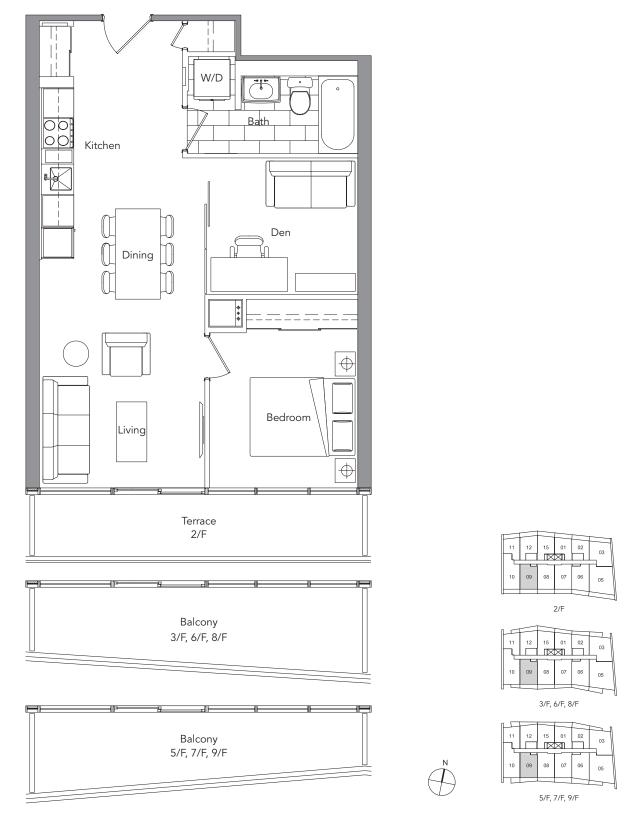

1 BEDROOM + DEN BACHELOR 1 BEDROOM

2 BEDROOM + FLEX

2 BEDROOM + DEN Floorplate indicates balcony design on 3/F, 6/F & 8/F

2/F balcony design

5/F, 7/F & 9/F balcony design

The developer reserves the right to make minor revisions to interior wall locations and exterior window system. All materials and drawings are approximate. Information is subject to change without notice. Actual square footage may vary from the stated floor plan. Furniture and upgrades shown on plans are for illustration purposes only and are not included. E. & O.E.

|                      | 2/F      | 3/F, 6/F, 8/F | 5/F, 7/F, 9/F |
|----------------------|----------|---------------|---------------|
| Suite Area           | 655 s.f. | 655 s.f.      | 655 s.f.      |
| Terrace/Balcony Area | 83 s.f.  | 83 s.f.       | 117 s.f.      |
| Total Area           | 738 s.f. | 738 s.f.      | 772 s.f.      |