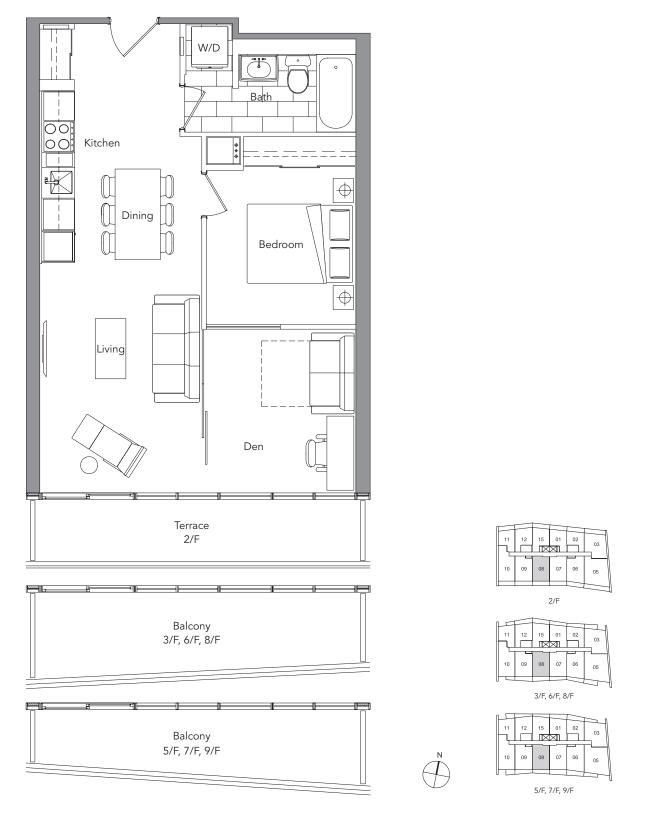

1 BEDROOM + DEN BACHELOR 1 BEDROOM

2 BEDROOM + FLEX

2 BEDROOM + DEN Floorplate indicates balcony design on 3/F, 6/F & 8/F

2/F balcony design

5/F, 7/F & 9/F balcony design

The developer reserves the right to make minor revisions to interior wall locations and exterior window system. All materials and drawings are approximate. Information is subject to change without notice. Actual square footage may vary from the stated floor plan. Furniture and upgrades shown on plans are for illustration purposes only and are not included. E. & O.E.