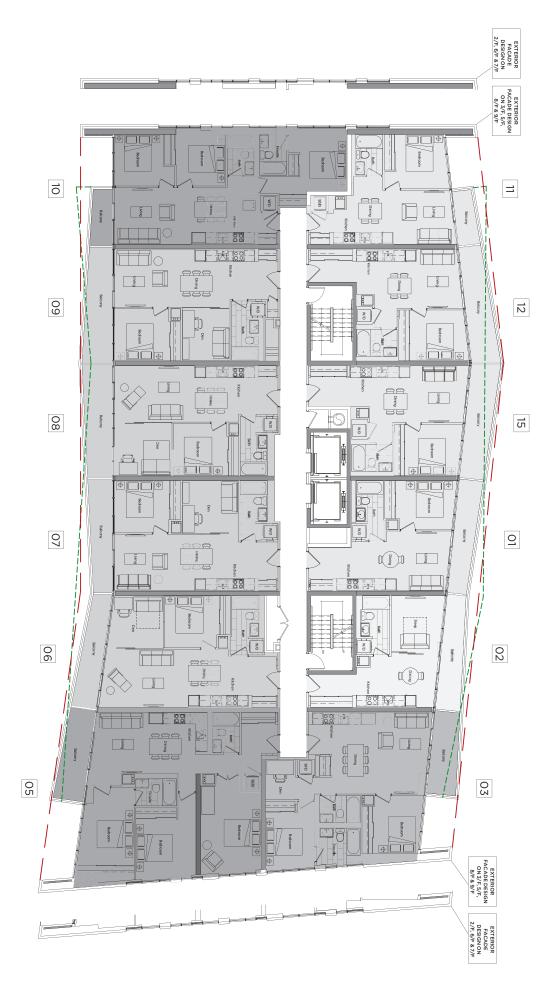

1 BEDROOM + DEN BACHELOR 1 BEDROOM

2 BEDROOM + FLEX

2 BEDROOM + DEN Floorplate indicates balcony design on 3/F, 6/F & 8/F

2/F balcony design

5/F, 7/F & 9/F balcony design

The developer reserves the right to make minor revisions to interior wall locations and exterior window system. All materials and drawings are approximate. Information is subject to change without notice. Actual square footage may vary from the stated floor plan. Furniture and upgrades shown on plans are for illustration purposes only and are not included. E. & O.E.