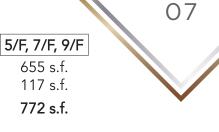

|                      | 2/F      | 3/F, 6/F, 8/F | 5/F, 7/F, 9/F |
|----------------------|----------|---------------|---------------|
| Suite Area           | 655 s.f. | 655 s.f.      | 655 s.f.      |
| Terrace/Balcony Area | 83 s.f.  | 83 s.f.       | 117 s.f.      |
| Total Area           | 738 s.f. | 738 s.f.      | 772 s.f.      |