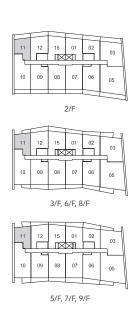

 Suite Area
 507 s.f.
 507 s.f.
 507 s.f.

 Terrace/Balcony Area
 83 s.f.
 101 s.f.
 68 s.f.

 Total Area
 590 s.f.
 608 s.f.
 575 s.f.

 2/F
 3/F, 6/F, 8/F
 5/F, 7/F, 9/F

 Suite Area
 533 s.f.
 533 s.f.
 533 s.f.