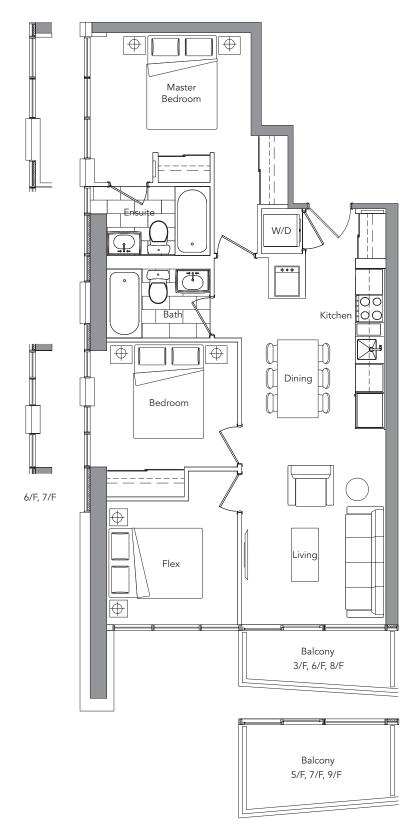

1 BEDROOM + DEN BACHELOR 1 BEDROOM

2 BEDROOM + FLEX

2 BEDROOM + DEN Floorplate indicates balcony design on 3/F, 6/F & 8/F

2/F balcony design

5/F, 7/F & 9/F balcony design

The developer reserves the right to make minor revisions to interior wall locations and exterior window system. All materials and drawings are approximate. Information is subject to change without notice. Actual square footage may vary from the stated floor plan. Furniture and upgrades shown on plans are for illustration purposes only and are not included. E. & O.E.

# 2 BEDROOM + FLEX

 3/F, 6/F, 8/F

 Suite Area
 1103 s.f.

 Terrace/Balcony Area
 85 s.f.

 70 s.f.

 1173 s.f.

|                      | 2/F      | 3/F, 6/F, 8/F | 5/F, 7/F, 9/F |
|----------------------|----------|---------------|---------------|
| Suite Area           | 675 s.f. | 675 s.f.      | 675 s.f.      |
| Terrace/Balcony Area | 85 s.f.  | 85 s.f.       | 113 s.f.      |
| Total Area           | 760 s.f. | 760 s.f.      | 788 s.f.      |