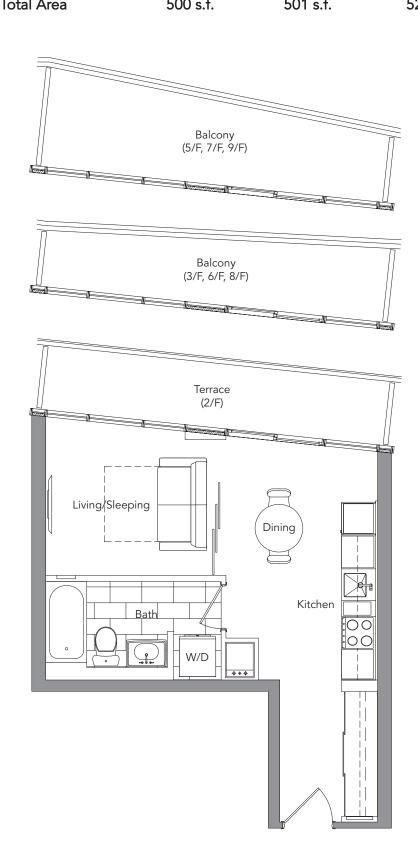

1 BEDROOM + DEN BACHELOR 1 BEDROOM

2 BEDROOM + FLEX

2 BEDROOM + DEN Floorplate indicates balcony design on 3/F, 6/F & 8/F

2/F balcony design

5/F, 7/F & 9/F balcony design

The developer reserves the right to make minor revisions to interior wall locations and exterior window system. All materials and drawings are approximate. Information is subject to change without notice. Actual square footage may vary from the stated floor plan. Furniture and upgrades shown on plans are for illustration purposes only and are not included. E. & O.E.

|                      | 2/F      |
|----------------------|----------|
| Suite Area           | 415 s.f. |
| Terrace/Balcony Area | 85 s.f.  |
| Total Area           | 500 c f  |

| 3/F, | 6/F  | , 8/F |
|------|------|-------|
| 4    | 15 s | s.f.  |
| 3    | 36 s | s.f.  |
| 50   | )1 d | : f   |

| 5/F, 7/F, 9/F |
|---------------|
| 415 s.f.      |
| 110 s.f.      |
| 525 c f       |

3/F, 6/F, 8/F 2/F Suite Area 833 s.f. 833 s.f. 833 s.f. Terrace/Balcony Area 77 s.f. 52 s.f. 100 s.f. 910 s.f. 885 s.f. **Total Area** 933 s.f.