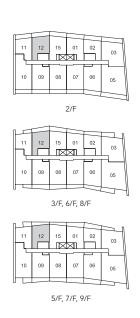

 Terrace/Balcony Area
 85 s.f.
 105 s.f.
 62 s.f.

 Total Area
 618 s.f.
 638 s.f.
 595 s.f.