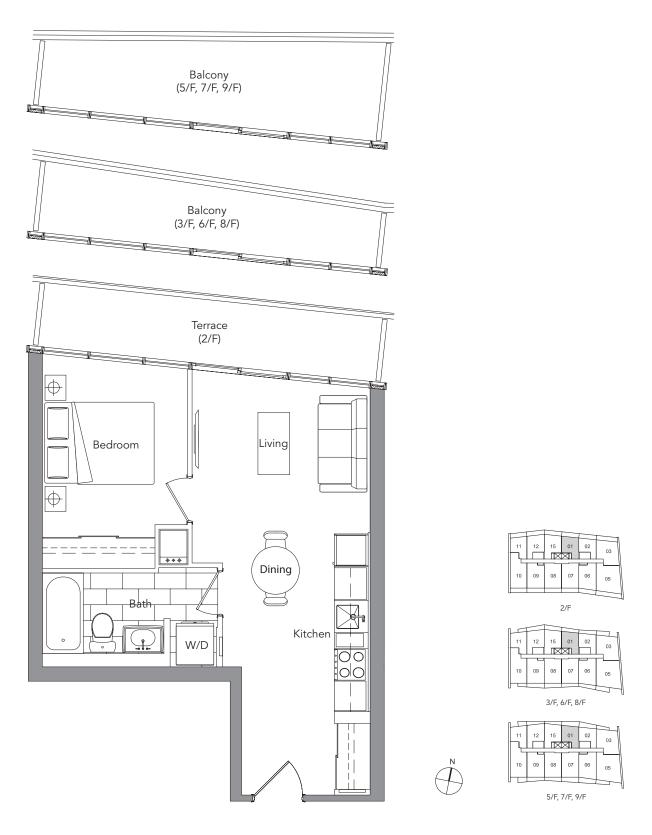

1 BEDROOM + DEN BACHELOR 1 BEDROOM

2 BEDROOM + FLEX

2 BEDROOM + DEN Floorplate indicates balcony design on 3/F, 6/F & 8/F

2/F balcony design

5/F, 7/F & 9/F balcony design

The developer reserves the right to make minor revisions to interior wall locations and exterior window system. All materials and drawings are approximate. Information is subject to change without notice. Actual square footage may vary from the stated floor plan. Furniture and upgrades shown on plans are for illustration purposes only and are not included. E. & O.E.

|                      | 2/F      | 3/F, 6/F, 8/F | 5/F, 7/F, 9/F |
|----------------------|----------|---------------|---------------|
| Suite Area           | 490 s.f. | 490 s.f.      | 490 s.f.      |
| Terrace/Balcony Area | 80 s.f.  | 83 s.f.       | 105 s.f.      |
| Total Area           | 570 s.f. | 573 s.f.      | 595 s.f.      |