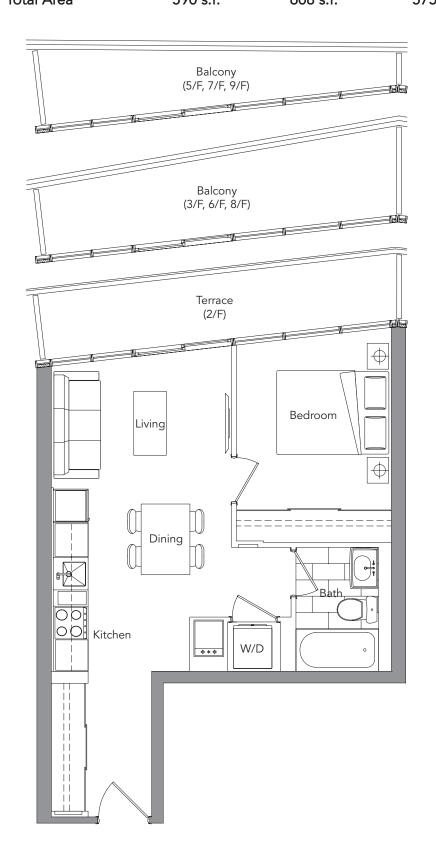

 Suite Area
 507 s.f.
 507 s.f.
 507 s.f.

 Terrace/Balcony Area
 83 s.f.
 101 s.f.
 68 s.f.

 Total Area
 590 s.f.
 608 s.f.
 575 s.f.

 2/F
 3/F, 6/F, 8/F
 5/F, 7/F, 9/F

 Suite Area
 533 s.f.
 533 s.f.
 533 s.f.