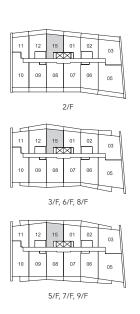

1 BEDROOM + DEN BACHELOR 1 BEDROOM

2 BEDROOM + FLEX

2 BEDROOM + DEN Floorplate indicates balcony design on 3/F, 6/F & 8/F

2/F balcony design

5/F, 7/F & 9/F balcony design

The developer reserves the right to make minor revisions to interior wall locations and exterior window system. All materials and drawings are approximate. Information is subject to change without notice. Actual square footage may vary from the stated floor plan. Furniture and upgrades shown on plans are for illustration purposes only and are not included. E. & O.E.